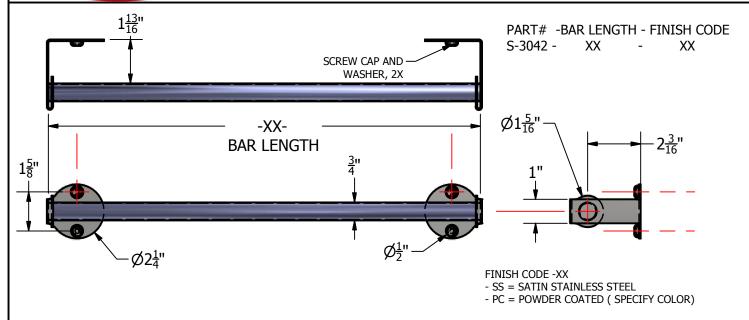

## **Technical Data Sheet**

S-3042-XX-XX ROUND TOWEL BAR

## CONSTRUCTION:

TOWEL BAR POSTS: 16 GAUGE TYPE 304 STAINLESS STEEL, FORMED ONE PIECE.

TOWEL BAR: 3/4"Ø X .035WALL TYPE 304 STAINLESS STEEL.

SCREW: #8 WOOD X 1 1/2" LONG PHIL. PAN HEAD. 18-8 STAINLESS STEEL.

SCREW CAP: ELECTROPLATED SATIN CHROME SNAP-CAP.

WASHER: FLAT BOTTOM PLASTIC SNAP-CAP.